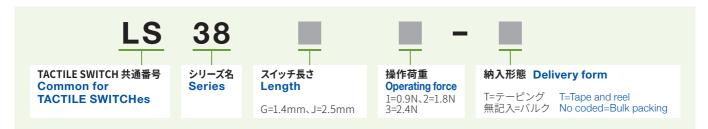

# LS38 Series

### 上面押しモールドタイプ Top-press mold type



### 特徴 Features

- 1.小型・薄型、高フィーリング Compact and thin, high sensitivity
- 2. 防塵·防水構造(IP67相当) Dust- and waterproof mechanism (Equivalent to IP67)

### 用途 Application

- ・カーオーディオ機器
- Car audio devices ·各種AV機器 Various AV devices



# 製品コード Product code



## 電気的·機械的特性 Electrical and Mechanical Characteristics

|       |                        |                           |                       |                           | (Ta 25°C)               |
|-------|------------------------|---------------------------|-----------------------|---------------------------|-------------------------|
| 項目    | Item                   | 仕様                        | Specifications        |                           |                         |
| 最大定格  | Maximum rating         | DC12V 20mA                | DC12V 20mA            |                           |                         |
| 接触抵抗  | Contact resistance     | 500mΩ以下                   | 500mΩ or less         |                           |                         |
| 絶縁抵抗  | Insulation resistance  | 10