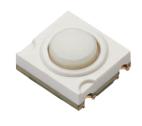

# LS38 Series

### 上面押しモールドタイプ Top-press mold type

### 特徴 Features

- 1.小型・薄型、高フィーリング Compact and thin, high sensitivity
- 2. 防塵·防水構造(IP67相当) Dust- and waterproof mechanism (Equivalent to IP67)